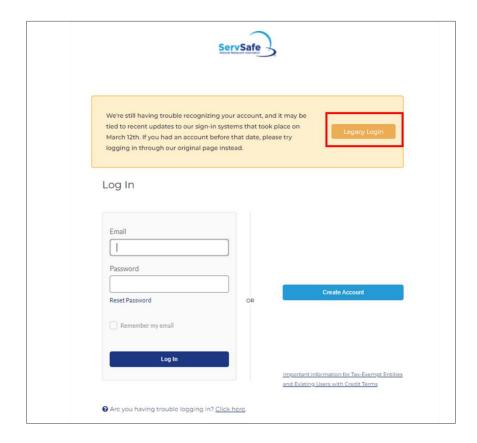

• If we still do not recognize your account, this may be tied to the recent changes to our sign-in process. You will be prompted to go to our original login page instead of the screen you are on. Click **Legacy Login** to be taken there.