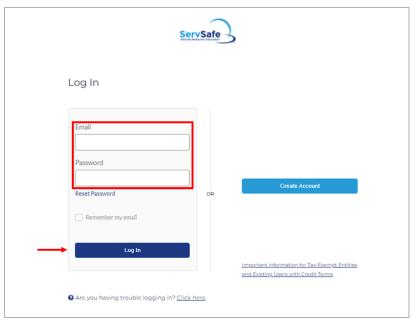

## **STEP 1: Log in to Your Account**

• If you are a new user, select **Create Account**, but if you are an existing user, enter your email address and password and click **Log In**.

• If we do not recognize your account, you will see a message asking you to try again in case your login credentials were misspelled.