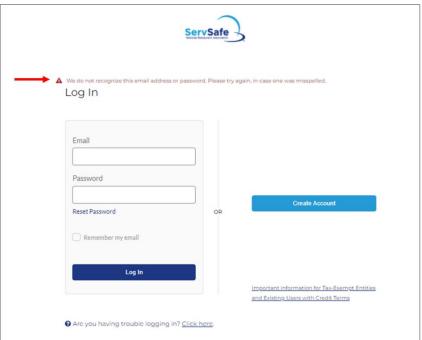

## **STEP 1: Log in to Your Account**

• If you are a new user, select **Create Account**, but if you are an existing user, enter your email address and password and click **Log In**.

• If we do not recognize your account, you will see a message asking you to try again in case your login credentials were misspelled.