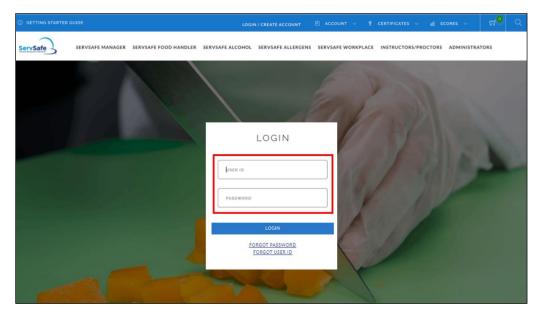

- If you are taken to the Legacy Login page, enter your **User ID** and **Password** and click **LOGIN**.
- Note:
  - O Your User ID may or may not be your email address.
  - During the login process, you will be required to verify your email address to finish updating your account. You <u>must have access to the email account</u> for the email address you provide in order to complete this verification.