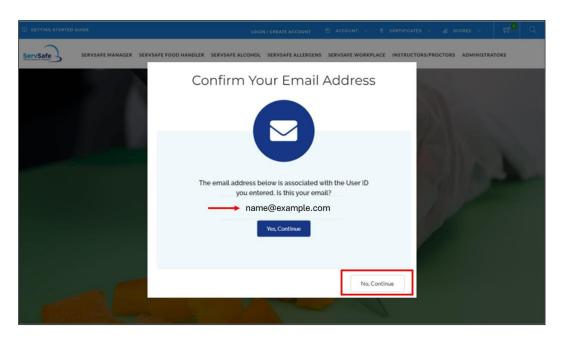

• If email address is incorrect, select No, Continue.

- You will then be prompted to enter an email address and password that you would like to use for the account and to click **Submit**.
- O Note:
  - If the email address you enter is already associated with the account of another user, you will be asked to enter a new email address.