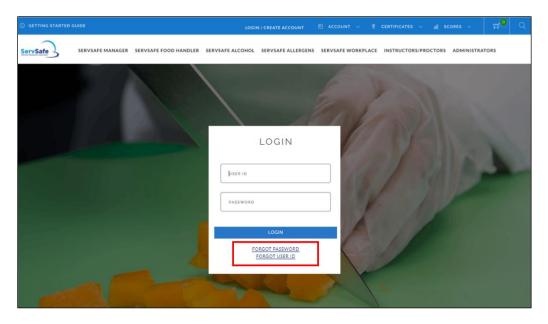

- If you are taken to the Legacy Login page, enter your **User ID** and **Password** and click **LOGIN**.
- Note:
  - O Your User ID may or may not be your email address.
  - During the login process, you will be required to verify your email address to finish updating your account. You <u>must have access to the email account</u> for the email address you provide in order to complete this verification.

• Use the **FORGOT PASSWORD** or **FORGOT USER ID** links to recover your login information for your existing account if you can't remember them.