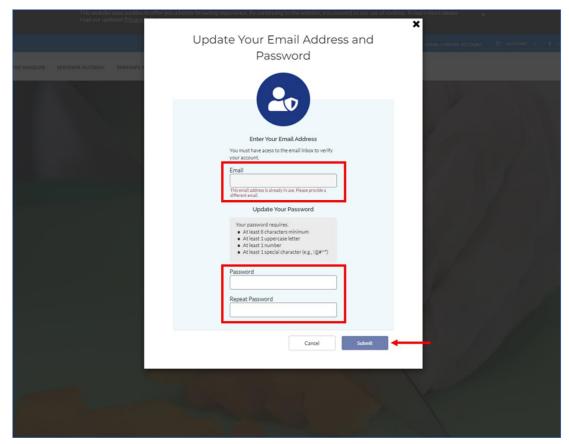

## **STEP 2: Confirm Your Email Address**

- You may be prompted to confirm that the email address associated with your account is correct.
- If email address is correct, select Yes, Continue.

 Note: If the email address you enter is also associated with the account of another user, you may be asked to enter a new email address and password that you would like to use for the account and to click Submit.

• If email address is incorrect, select No, Continue.

- You will then be prompted to enter an email address and password that you would like to use for the account and to click **Submit**.
- O Note:
  - If the email address you enter is already associated with the account of another user, you will be asked to enter a new email address.