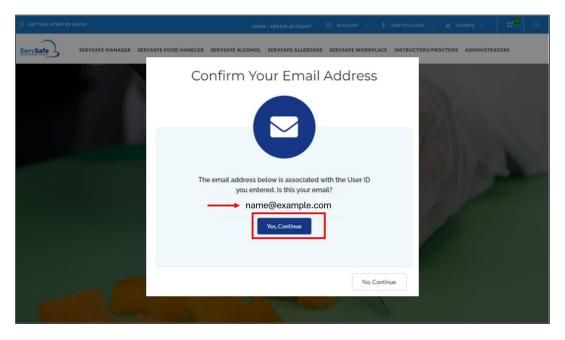

## **STEP 2: Confirm Your Email Address**

- You may be prompted to confirm that the email address associated with your account is correct.
- If email address is correct, select Yes, Continue.

 Note: If the email address you enter is also associated with the account of another user, you may be asked to enter a new email address and password that you would like to use for the account and to click Submit.