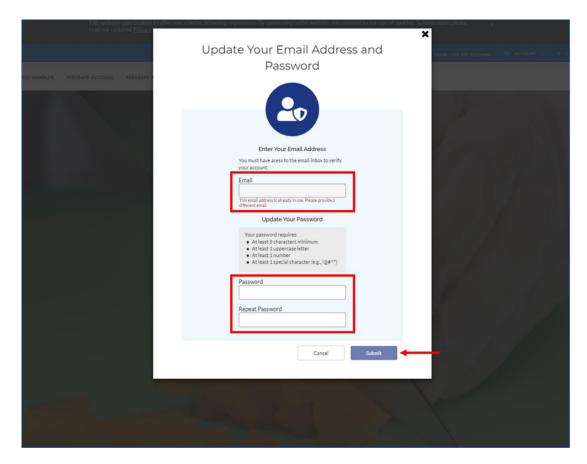

• If email address is incorrect, select No, Continue.

- You will then be prompted to enter an email address and password that you would like to use for the account and to click **Submit**.
- O Note:
  - If the email address you enter is already associated with the account of another user, you will be asked to enter a new email address.