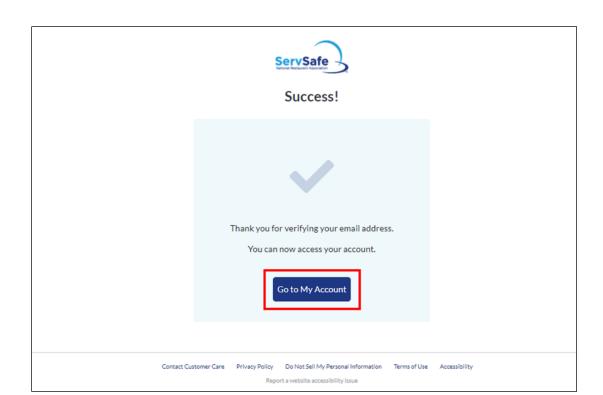

• If you made any email or password updates, you will see on-screen confirmation. Select Yes, Continue.

• You will see on-screen confirmation that your email address has been verified. You may click **Go to My Account** to access your ServSafe account.