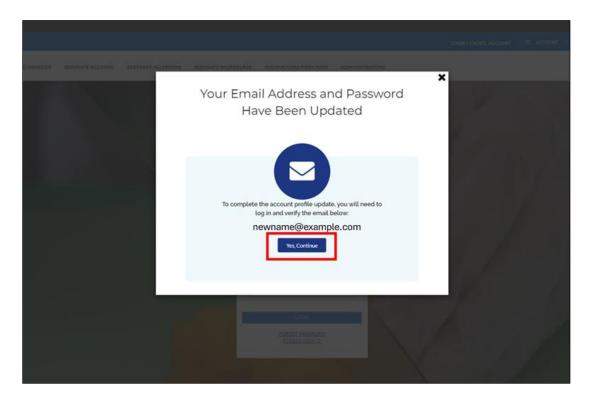

• If you made any email or password updates, you will see on-screen confirmation. Select Yes, Continue.

• You will see on-screen confirmation that your email address has been verified. You may click **Go to My Account** to access your ServSafe account.